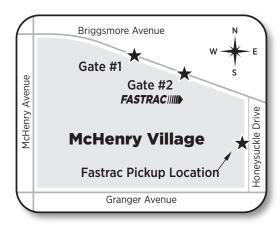

#### DRAWINGS AND RAFFLE PRIZES GOING ON ALL DAY!!

There are 2 entry points off of Briggsmore Avenue, gate number 1 and 2. Car owners who have their show credentials from the Saturday night "Early Registration Pick Up" will enter through gate number 2, the **FastTrac** Lane. Cars entering through the **FastTrac** Lane must have their windshield credentials placed on their windshield before entering. \*\*Note\*\* you can only get your **FastTrac** credentials on Saturday night, June 1, 2024 between 4pm - 6pm.

All other car participants will enter through gate number 1. This entrance will be for pre-entered (who did not pick up their packet on Saturday night) and late registration or day of show registration.

### **PLEASE Enter on Briggsmore Avenue - Just Follow The Signs!**

NO CHARGE to Spectators • Car Registration Opens at 6:30am • No Early Entry into the Show Area Pre-Registration Strongly Advised • Limit: 500 Cars • Classic Cars must be in place by 9am to be eligible for awards.